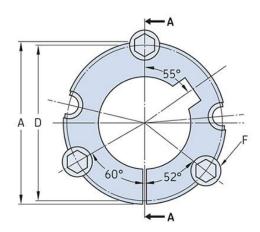

## PHF TB3535X65MM

| Bushing no.               | TB3535         |
|---------------------------|----------------|
| d = Bore diameter<br>(mm) | 65             |
| Bore diameter (in)        | 2.56           |
| Keyway width<br>(mm)      | 18             |
| Keyway width (in)         | 0.71           |
| Keyway depth<br>(mm)      | 4.4            |
| Keyway depth (in)         | 0.17           |
| A (mm)                    | 127            |
| A (in)                    | 5              |
| B (mm)                    | 89             |
| B (in)                    | 3.5            |
| D (mm)                    | 123            |
| D (in)                    | 4.84           |
| E (mm)                    | -              |
| E (in)                    | -              |
| F (mm)                    | 12.700 x 38.10 |
| F (in)                    | -              |
| Weight (kg)               | 4.96           |
| Weight (lbs)              | 10.93          |